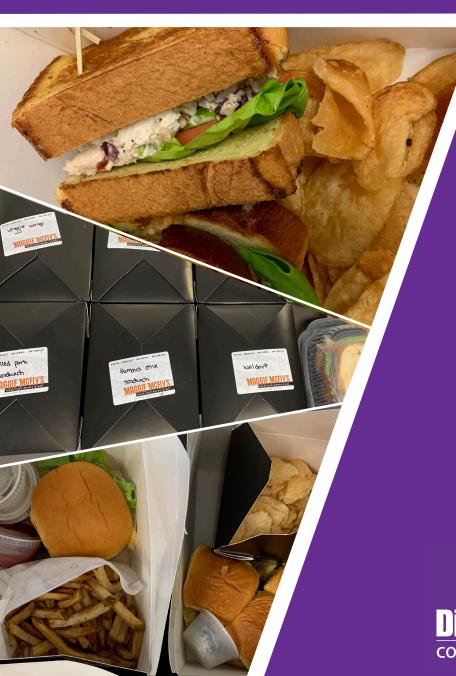

## MAGGIE MCFLY'S - Boxed Lunches

CHOOSE A SANDWICH

Turkey Club
French Dip
The Pilgrim
Tuna Peppadew Melt
Veggie Wrap
BBQ Pulled Pork
Southern Fried Chicken
Maggie's BLT
Waldorf Chicken Salad
Blackened Chicken
Famous Chicken

CHOOSE A SOUP

Butternut Squash
New England Clam
Chowder
French Onion
House-Made Beef Chili
Chicken & Rice

**CHOOSE A SIDE** 

Chips Chickpea & Quinoa Salad

All meals are served with pickles and two fresh cookies.