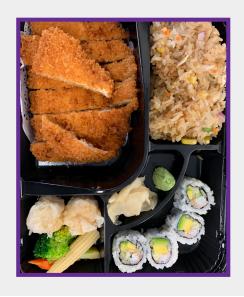

## ICHIRO HIBACHI & SUSHI - Bento Box

**CHOOSE A PROTEIN** 

Vegetable & Tofu Chicken Teriyaki Salmon Teriyaki Steak Teriyaki Shrimp Teriyaki Beef Negimaki Chicken Yakitori Rocky Shrimp Served with miso soup, spring mix, shrimp shumai, California roll & white rice.

## IZUMI JAPANESE STEAKHOUSE - Bento Box

#### **CHOOSE A PROTEIN**

Vegetable Teriyaki
Chicken Teriyaki
Salmon Teriyaki
Steak Teriyaki
Beef Negimaki
Shrimp Teriyaki
Chicken Katsu
Pork Katsu
Vegetable Tempura
Chicken & Veg Tempura
Shrimp & Veg Tempura

#### CHOOSE A SIDE

Miso Soup Mushroom Soup Green Salad

**CHOOSE A RICE** 

White Rice Hibachi Rice

Includes California Roll & Shumai