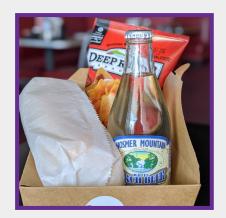

# PASTRAMI ON WRY - Lunch Box

**CHOOSE A SANDWICH** 

Turkey Grinder Pastrami on Rye Reuben Julio Caesar Wrap **CHOOSE CHIPS** 

Regular BBQ Salt & Vinegar

Includes coleslaw

CHOOSE A SODA
(Hosmer Mountain)
Cola
Diet Cola
Root Beer
Birch Beer
Black Cherry