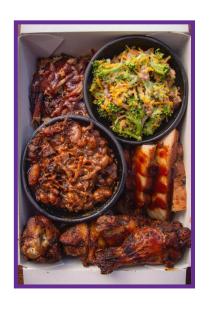

#### BEAR'S SMOKEHOUSE - Combos

CHOOSE 2 OR 3 MEATS

Pulled Pork
Pulled Chicken
Turkey Breast
Kielbasa
Chopped (Pork &
Brisket)
Texas Sausage
(4) Wings
(4) Moink Balls
1/4 Rack Ribs
1/2 Chicken
Burnt Ends
Brisket

**CHOOSE 2 SIDES** 

Smoked BBQ Beans
Mac & Cheese
Mashed Sweet Potato
Baked Potato
Collard Greens
Steamed Green Beans
Coleslaw
Broccoli Salad
Apple Crisp
Salad
Hand-cut French Fries
Cornbread

**CHOOSE A SAUCE** 

Kansas City Sweet Texas Pepper Hot Sriracha Grizzly Ghost Pepper

www.dineinoffice.com

860-673-DINE (3463)