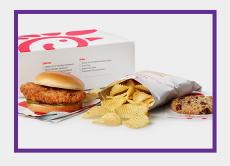

# CHICK-FIL-A - Packaged Meals

CHOOSE A SANDWICH

**CHOOSE A SIDE** 

Chicken Spicy Chicken Chicken Nuggets Grilled Cool Wrap Fruit Cup Kale Crunch All meals are served with chips and a cookie.