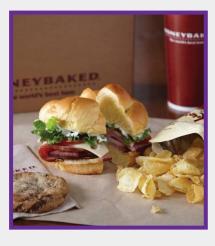

#### HONEY BAKED HAM - Boxed Lunches

SIGNATURE SANDWICH

Honey Baked Ham
Turkey Classic Roasted
Turkey Classic Smoked
Tomato & Cheddar
Ham Salad
Chicken Salad

SPECIALTY SANDWICH

BBQ Smoked Stacker
The Honeybaked
Tavern Club
Turkey Bacon Ranch

SALAD

Garden Salad Cobb Salad Cobb Salad (No Meat)

Sandwich boxes include chips & a cookie.

Salad boxes include a cookie.